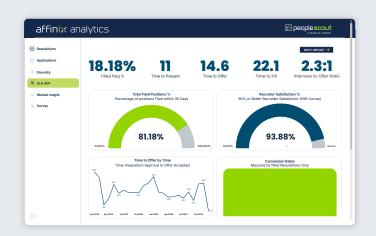

#### Interactive dashboards

Get the complete picture with customizable dashboards. Intuitive data visualizations and interactive charts help you delve deep into trends and identify opportunities. Drill-down to individual hiring manager and recruiter metrics to drive action.

#### Pre-built reports

Out-of-the-box reports provide quick, easy access to data. Automate report distribution to keep stakeholders across your organization in the know.