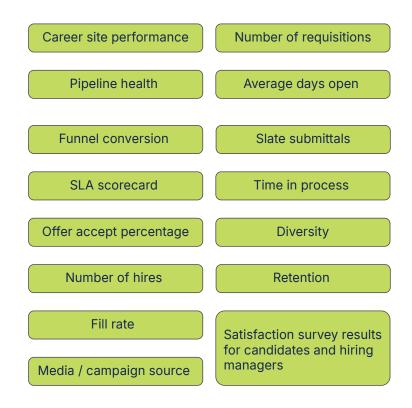

Analytics

# Hire Confidently with Affinix<sup>®</sup> Analytics

As part of the larger, Affinix® total talent suite, Affinix Analytics offers talent leaders a single source of truth to understand the end-to-end recruitment process and gain visibility into the total talent landscape. With a single, real-time dashboard, you can slice through the complexity, gaining instant insights into everything from hiring targets to diversity metrics, all while keeping your budget in check.

Connect business intelligence, real-time talent analytics, market intelligence and predictive modeling. Spot bottlenecks before they become roadblocks, optimize your candidate experience, and make data-driven decisions that'll make your competitors wonder how you're always ten steps ahead.

#### Monitor trends in:







### **Features of Affinix Analytics**

#### Interactive dashboards

Get the complete picture with customizable dashboards. Intuitive data visualizations and interactive charts help you delve deep into trends and identify opportunities. Drill-down to individual hiring manager and recruiter metrics to drive action.

#### Pre-built reports

Out-of-the-box reports provide quick, easy access to data. Automate report distribution to keep stakeholders across your organization in the know.

#### AI-boosted reporting

Leverage the power of generative AI to get the most from your data. Save time and stay ahead of the curve with AI-powered reports, data summaries and more.

#### Predictive modeling

Artificial intelligence and machine learning highlight trends, anomalies and predictions to empo