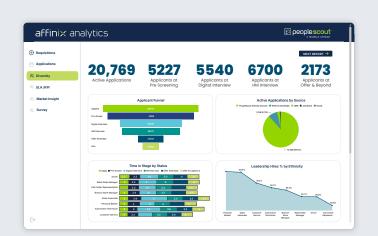

#### Interactive dashboards

Get the complete picture with customizable dashboards. Intuitive data visualizations and interactive charts help you delve deep into trends and identify opportunities. Drill-down to individual hiring manager and recruiter metrics to drive action.

#### Pre-built reports

Out-of-the-box reports provide quick, easy access to data. Automate report distribution to keep stakeholders across your organization in the know.